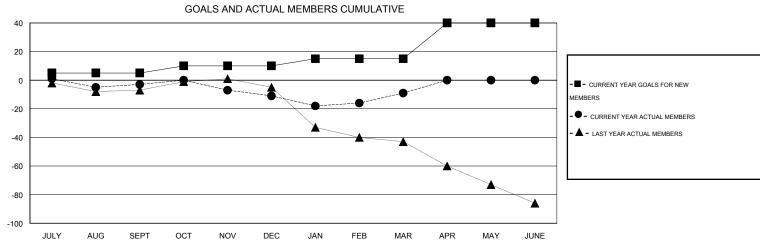

### LOCATION ILLINOIS

GMT CA 1

|               |                  | Clubs               |                            |                             |               |                    | Members                          |                              |                             |
|---------------|------------------|---------------------|----------------------------|-----------------------------|---------------|--------------------|----------------------------------|------------------------------|-----------------------------|
|               | RESU             | LTS FOR 2013-2014   |                            |                             |               | RESU               | JLTS FOR 2013-2014               |                              |                             |
| QUARTER       | NEW CLUB<br>GOAL | ACTUAL NEW<br>CLUBS | ACTUAL<br>DROPPED<br>CLUBS | ACTUAL NET<br>GAIN/<br>LOSS | QUARTER       | NEW MEMBER<br>GOAL | ACTUAL TOTAL<br>MEMBERS<br>ADDED | ACTUAL<br>DROPPED<br>MEMBERS | ACTUAL NET<br>GAIN/<br>LOSS |
| JULY/AUG/SEPT | 0                | 0                   | 0                          | 0                           | JULY/AUG/SEPT | 5                  | 15                               | 18                           | -3                          |
| OCT/NOV/DEC   | 0                | 0                   | 0                          | 0                           | OCT/NOV/DEC   | 5                  | 25                               | 33                           | -8                          |
| JAN/FEB/MAR   | 0                | 0                   | 0                          | 0                           | JAN/FEB/MAR   | 5                  | 23                               | 21                           | 2                           |
| APR/MAY/JUNE  | 1                | 0                   | 0                          | 0                           | APR/MAY/JUNE  | 25                 | 0                                | 0                            | 0                           |

### GOALS AND ACTUAL NEW CLUBS CUMULATIVE

| DROPPED CLUBS: 0  DROPPED MEMBERS |               | 21 CLUBS OF 34 ADDED 1 OR MORE NEW MEMBERS | GENDER DISTRIBU<br>MALE<br>FEMALE     | 407 (40 000() |  |
|-----------------------------------|---------------|--------------------------------------------|---------------------------------------|---------------|--|
| DECEASED CLUB CANCELLED OTHER     | 14<br>0<br>58 | CLICK HERE FOR HEALTH ASSESSMENT DATA      | FAMILY UNIT MEMBERS HEAD OF HOUSEHOLD |               |  |
| TOTAL                             | 72            |                                            | NON-HEAD OF HOUSEHOLD                 | 64            |  |